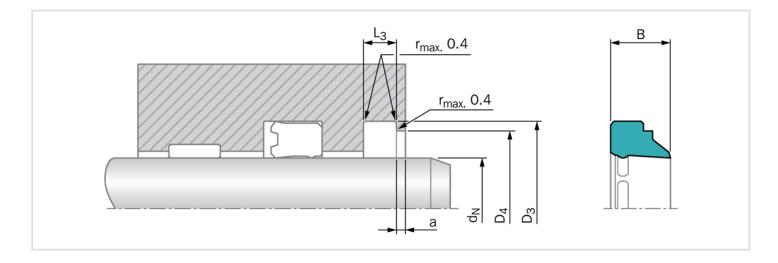

### **Advantages**

- Simple groove design
- Very good scraping effect, wear resistant
- No tilting or twisting in the groove
- Simple installation
- Flush fitting with the outer surface

:

### **Technical Data**

Speed Temperature Media

: Up to 1 m/s : -35 °C to +100 °C Mineral oil-based hydraulic fluids