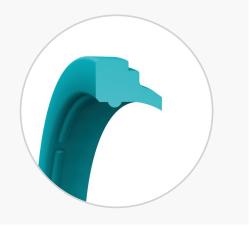

### Description

The scraper ASW is a single-acting polyurethane scraper.

The special feature of this scraper is an additional supporting bead on the inner surface. It prevents tilting or twisting of the scraper in the groove. At the same time this support improves

the firm seating in the groove, thus preventing the penetration of impurities via the back of the scraper. This represents a technical improvement compared with similar scraper types.